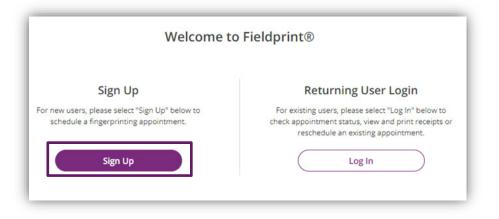

# **Creating a User Profile**

New users need to create a new user account by clicking **Sign Up**. The Sign Up wizard will walk you through the steps to set up an account, culminating in a verified account that will be used to schedule fingerprints. Returning users can simply **Log In**.