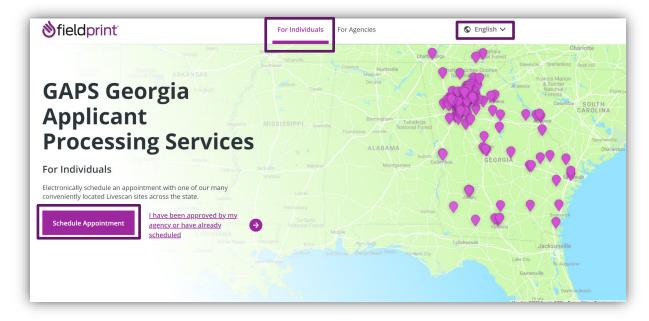

# **Getting Started**

To begin scheduling go to <u>https://www.fieldprintgeorgia.com</u>, also viewable in Spanish by clicking the language dropdown. This site will provide valuable information about the fingerprinting process, helpful FAQs, and contact information. To get started, click **Schedule Appointment** under the **For Individuals** page.